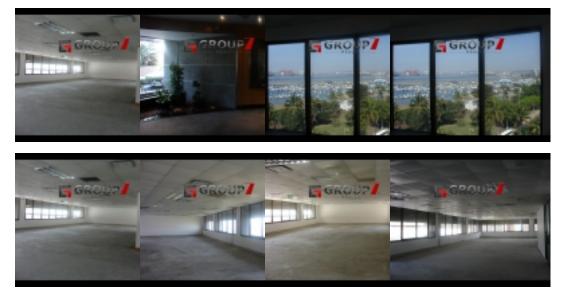

## Other information

| Address     | Margaret Mncadi Avenue, Esplanade, KwaZulu-Natal                               |  |
|-------------|--------------------------------------------------------------------------------|--|
| Description | 606,4 m/2 of 10th Floor office space in Esplanade                              |  |
|             | This space will suit a call centre I have a large office space of 606.4 m/2 at |  |
|             | R100 per m/2 ex vat in Victoria Embankment. Close to harbour, southern         |  |
|             | freeway and Durban CBD. Smart reception area and a security guard on           |  |
|             | duty. Parking is also available at R750 per bay ex vat Please give me a        |  |
|             | call to arrange a viewing Disclaimer : The address is not the actual           |  |
|             | physical address but is in the vicinity of actual property. This               |  |
|             | address is to be used for purposes of geographical area for google maps        |  |
| Rate:       | ****                                                                           |  |