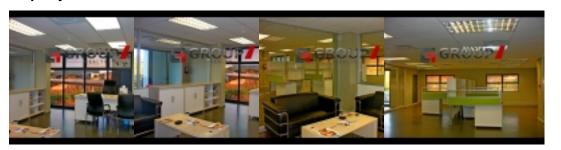

## **Property information:**

Parking 10-15

| Other information |                                                                               |  |
|-------------------|-------------------------------------------------------------------------------|--|
| Description       | 550m2 of fully furnished office space                                         |  |
|                   | Prime office space available to let at a very competitive price in Riverhorse |  |
|                   | Valley. This office space comes with all office furniture and already has its |  |
|                   | LAN cabling and IT solutions installed. Within close access to all major      |  |
|                   | arterial roads and amenities this office block will make for a great business |  |
|                   | premises. It consists of : 6 Offices 1 Boardroom 1 Storeroom Open plan        |  |
|                   | common reception area. Ablution facilities. Canteen. 10-15 Parking Bays       |  |
|                   | Please note that half this space can also be rented out depending on your     |  |
|                   | specific requirements for your company. Please give me a call and I will      |  |
|                   | gladly assist you in viewing this premises.                                   |  |
| Rate:             | ****                                                                          |  |

## **Property Photos:**