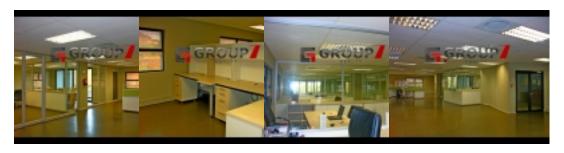

## **Property information:**

Parking 10-15

| Other information |                                                                               |  |
|-------------------|-------------------------------------------------------------------------------|--|
| Description       | 550m2 of fully furnished office space                                         |  |
|                   | Prime office space available to let at a very competitive price in Riverhorse |  |
|                   | Valley. This office space comes with all office furniture and already has its |  |
|                   | LAN cabling and IT solutions installed. Within close access to all major      |  |
|                   | arterial roads and amenities this office block will make for a great business |  |
|                   | premises. It consists of : 6 Offices 1 Boardroom 1 Storeroom Open plan        |  |
|                   | common reception area. Ablution facilities. Canteen. 10-15 Parking Bays       |  |
|                   | Please note that half this space can also be rented out depending on your     |  |
|                   | specific requirements for your company. Please give me a call and I will      |  |
|                   | gladly assist you in viewing this premises.                                   |  |
| Rate:             | ****                                                                          |  |

## **Property Photos:**