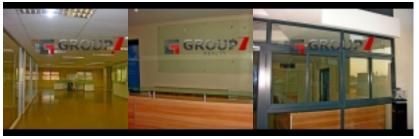

## **Property information:**

Parking 10-15

| Other information |                                                                               |  |
|-------------------|-------------------------------------------------------------------------------|--|
| Description       | 550m2 of fully furnished office space                                         |  |
|                   | Prime office space available to let at a very competitive price in Riverhorse |  |
|                   | Valley. This office space comes with all office furniture and already has its |  |
|                   | LAN cabling and IT solutions installed. Within close access to all major      |  |
|                   | arterial roads and amenities this office block will make for a great business |  |
|                   | premises. It consists of : 6 Offices 1 Boardroom 1 Storeroom Open plan        |  |
|                   | common reception area. Ablution facilities. Canteen. 10-15 Parking Bays       |  |
|                   | Please note that half this space can also be rented out depending on your     |  |
|                   | specific requirements for your company. Please give me a call and I will      |  |
|                   | gladly assist you in viewing this premises.                                   |  |
| Rate:             | ****                                                                          |  |

## **Property Photos:**