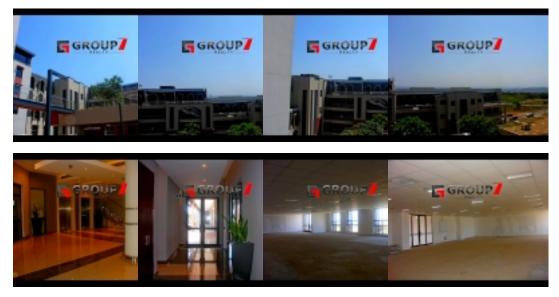

### Other information

| Address     | Parkside, Umhlanga, KwaZulu-Natal                                           |  |
|-------------|-----------------------------------------------------------------------------|--|
| Description | 87.18 m/2 of Ground floor retail space in Umhlanga at R135 per m/2          |  |
|             | I have 87.18 m/2 of beautiful retail space in Umhlanga at R135 m/2 . In the |  |
|             | heart of the Umhlanga business hub. This is sure to attract interest. Very  |  |
|             | close to Gateway and all major traffic routes. Please give me a call to     |  |
|             | arrange a viewing. Please click on the GALLERY PHOTOS below for more        |  |
|             | detail photos                                                               |  |
| Rate:       | ****                                                                        |  |

## **Property Photos:**